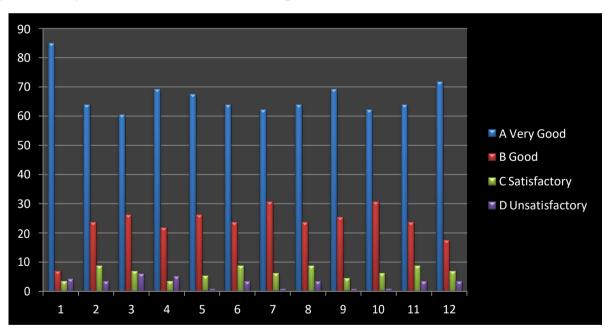

### **Tabular Analysis of Teacher's Feedback Response:**

|        |                                                                                                                                                       | Opinion           | s of Answ        | Scale of Opinion Very Good And Good |                             |                 |
|--------|-------------------------------------------------------------------------------------------------------------------------------------------------------|-------------------|------------------|-------------------------------------|-----------------------------|-----------------|
| Sr. No | Nature of Question                                                                                                                                    | A<br>Very<br>Good | <b>B</b><br>Good | C<br>Satisfac<br>tory               | D<br>Unsat<br>isfact<br>ory | % of<br>Opinion |
| 1      | Current syllabus is need based                                                                                                                        | 85.09             | 7.02             | 3.51                                | 4.39                        | 92.11           |
| 2      | Curriculum having current content                                                                                                                     | 64.04             | 23.69            | 8.78                                | 3.51                        | 87.73           |
| 3      | Programmes outcomes of the syllabi is well defined                                                                                                    | 60.53             | 26.32            | 7.02                                | 6.15                        | 86.85           |
| 4      | The course content fulfils the need of students                                                                                                       | 69.3              | 21.93            | 3.51                                | 5.27                        | 91.23           |
| 5      | Curriculum enhanced employability                                                                                                                     | 67.55             | 26.32            | 5.27                                | 0.88                        | 93.87           |
| 6      | ICT facilities in the college are adequate and satisfactory                                                                                           | 64.04             | 23.69            | 8.78                                | 3.51                        | 87.73           |
| 7      | The college has given me full freedom to adopt new techniques / strategies of teaching such as group discussions, seminar presentations and learners' | 62.29             | 30.71            | 6.15                                | 0.88                        | 93              |

|    | participation                                                                                                            |          |       |      |      |       |
|----|--------------------------------------------------------------------------------------------------------------------------|----------|-------|------|------|-------|
| 8  | The prescribed books are available in the Library in Sufficient numbers                                                  | 64.04    | 23.69 | 8.78 | 3.51 | 87.73 |
| 9  | The environment in the College is conducive to teaching and research                                                     | 69.3     | 25.44 | 4.39 | 0.88 | 94.74 |
| 10 | The administration is teacher friendly                                                                                   | 62.29    | 30.71 | 6.15 | 0.88 | 93    |
| 11 | The college provides adequate opportunities and support to faculty members for upgrading their skills and qualifications | 64.04    | 23.69 | 8.78 | 3.51 | 87.73 |
| 12 | The classrooms are clean and well maintained                                                                             | 71.93    | 17.55 | 7.02 | 3.51 | 89.48 |
| 13 | Suggestions                                                                                                              | Recorded |       |      |      |       |
|    | Average Rating 90.44                                                                                                     |          |       |      |      |       |

## **Graphical Analysis of Teacher's Feedback Response:**

Average Rating of Teacher's Feedback Response in percentage: 90.44 %