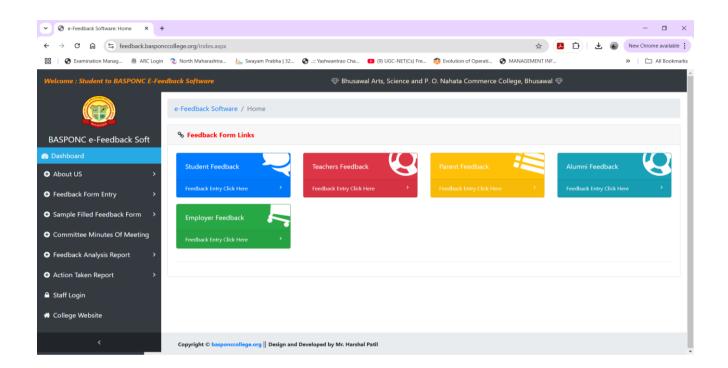

# Bhusawal Arts, Science and PONahata Commerce College, Bhusawal

# **Teacher Feedback Analysis Report 2023-24**

Feedback Type: Online

Website address: <a href="https://www.basponccollege.org/">https://www.basponccollege.org/</a>

Direct Link URL: <a href="https://feedback.basponccollege.org/">https://feedback.basponccollege.org/</a>

**Screen Shot of Feedback Panel:** 



#### **Summary of Statistics of Feedback Received:**

| Sr. No | Feedback Category | Total numbers of<br>Stakeholder recorded<br>feedback | Average Opinions of<br>Answer in<br>Percentage |  |  |
|--------|-------------------|------------------------------------------------------|------------------------------------------------|--|--|
| 1      | Teacher Feedback  | 92                                                   | 90.44%                                         |  |  |

**Category: Teacher Feedback** 

Total number of Teacher's recorded feedback: 92

Total numbers of questions attempted: 13

**Teacher Feedback Form 2023-24** 

#### **Online Fill Form**







### **Tabular Analysis of Teacher's Feedback Response:**

|        |