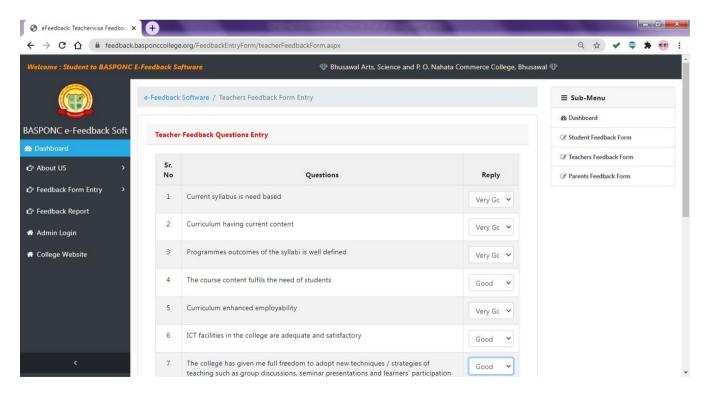

**Screen Shot of Feedback Panel:** 

### **Tabular Analysis of Teacher's Feedback Response:**

|        |                                                                                                                                                       | Opinion           | s of Answ        | Scale of Opinion Very Good And Good |                             |                 |
|--------|-------------------------------------------------------------------------------------------------------------------------------------------------------|-------------------|------------------|-------------------------------------|-----------------------------|-----------------|
| Sr. No | Nature of Question                                                                                                                                    | A<br>Very<br>Good | <b>B</b><br>Good | C<br>Satisfac<br>tory               | D<br>Unsat<br>isfact<br>ory | % of<br>Opinion |
| 1      | Current syllabus is need based                                                                                                                        | 85.09             | 7.02             | 3.51                                | 4.39                        | 92.11           |
| 2      | Curriculum having current content                                                                                                                     | 64.04             | 23.69            | 8.78                                | 3.51                        | 87.73           |
| 3      | Programmes outcomes of the syllabi is well defined                                                                                                    | 60.53             | 26.32            | 7.02                                | 6.15                        | 86.85           |
| 4      | The course content fulfils the need of students                                                                                                       | 69.3              | 21.93            | 3.51                                | 5.27                        | 91.23           |
| 5      | Curriculum enhanced employability                                                                                                                     | 67.55             | 26.32            | 5.27                                | 0.88                        | 93.87           |
| 6      | ICT facilities in the college are adequate and satisfactory                                                                                           | 64.04             | 23.69            | 8.78                                | 3.51                        | 87.73           |
| 7      | The college has given me full freedom to adopt new techniques / strategies of teaching such as group discussions, seminar presentations and learners' | 62.29             | 30.71            | 6.15                                | 0.88                        | 93              |