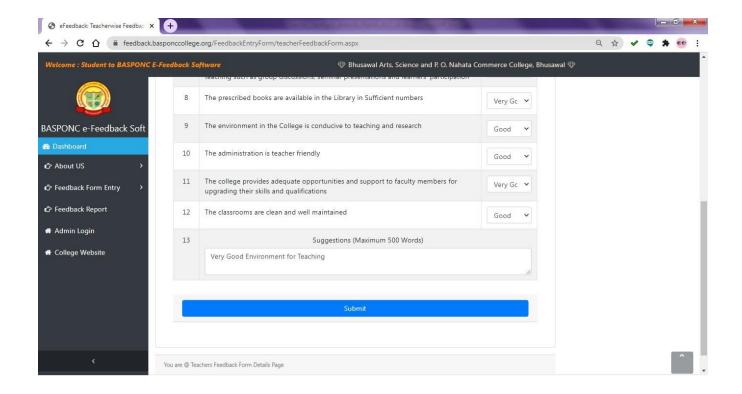

**Screen Shot of Feedback Panel:** 

### **Tabular Analysis of Teacher's Feedback Response:**

|        |                                                                                                                                                       | Opinion           | s of Answ        | Scale of Opinion Very Good And Good |                             |                 |
|--------|-------------------------------------------------------------------------------------------------------------------------------------------------------|-------------------|------------------|-------------------------------------|-----------------------------|-----------------|
| Sr. No | Nature of Question                                                                                                                                    | A<br>Very<br>Good | <b>B</b><br>Good | C<br>Satisfac<br>tory               | D<br>Unsat<br>isfact<br>ory | % of<br>Opinion |
| 1      | Current syllabus is need based                                                                                                                        | 85.09             | 7.02             | 3.51                                | 4.39                        | 92.11           |
| 2      | Curriculum having current content                                                                                                                     | 64.04             | 23.69            | 8.78                                | 3.51                        | 87.73           |
| 3      | Programmes outcomes of the syllabi is well defined                                                                                                    | 60.53             | 26.32            | 7.02                                | 6.15                        | 86.85           |
| 4      | The course content fulfils the need of students                                                                                                       | 69.3              | 21.93            | 3.51                                | 5.27                        | 91.23           |
| 5      | Curriculum enhanced employability                                                                                                                     | 67.55             | 26.32            | 5.27                                | 0.88                        | 93.87           |
| 6      | ICT facilities in the college are adequate and satisfactory                                                                                           | 64.04             | 23.69            | 8.78                                | 3.51                        | 87.73           |
| 7      | The college has given me full freedom to adopt new techniques / strategies of teaching such as group discussions, seminar presentations and learners' | 62.29             | 30.71            | 6.15                                | 0.88                        | 93              |

|    | participation                                                                                                            |          |       |      |      |       |
|----|--------------------------------------------------------------------------------------------------------------------------|----------|-------|------|------|-------|
| 8  | The prescribed books are available in the Library in Sufficient numbers                                                  | 64.04    | 23.69 | 8.78 | 3.51 | 87.73 |
| 9  | The environment in the College is conducive to teaching and research                                                     | 69.3     | 25.44 | 4.39 | 0.88 | 94.74 |
| 10 | The administration is teacher friendly                                                                                   | 62.29    | 30.71 | 6.15 | 0.88 | 93    |
| 11 | The college provides adequate opportunities and support to faculty members for upgrading their skills and qualifications | 64.04    | 23.69 | 8.78 | 3.51 | 87.73 |
| 12 | The classrooms are clean and well maintained                                                                             | 71.93    | 17.55 | 7.02 | 3.51 | 89.48 |
| 13 | Suggestions                                                                                                              | Recorded |       |      |      |       |
|    | Average Rating 90.44                                                                                                     |          |       |      |      |       |