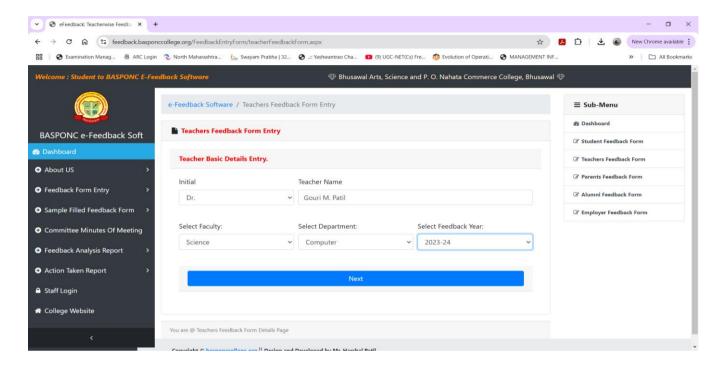

k URL: <a href="https://feedback.basponccollege.org/">https://feedback.basponccollege.org/</a>

**Screen Shot of Feedback Panel:** 



#### **Summary of Statistics of Feedback Received:**

| Sr. No | Feedback Category | Total numbers of<br>Stakeholder recorded<br>feedback | Average Opinions of<br>Answer in<br>Percentage |  |  |
|--------|-------------------|------------------------------------------------------|------------------------------------------------|--|--|
| 1      | Teacher Feedback  | 92                                                   | 90.44%                                         |  |  |

**Category: Teacher Feedback** 

Total number of Teacher's recorded feedback: 92

Total numbers of questions attempted: 13

**Teacher Feedback Form 2023-24** 

#### **Online Fill Form**







### **Tabular Analysis of Teacher's Feedback Response:**

|        |                                                                                                                                                       | Opinion           | s of Answ        | Scale of Opinion Very Good And Good |                             |                 |
|--------|-------------------------------------------------------------------------------------------------------------------------------------------------------|-------------------|------------------|-------------------------------------|-----------------------------|-----------------|
| Sr. No | Nature of Question